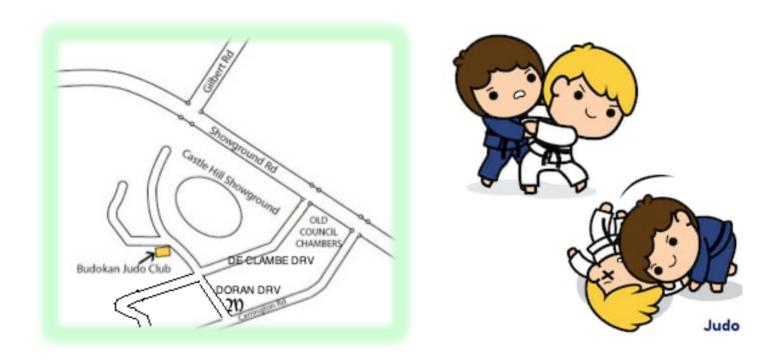

## Horticulture Pavilion, Doran Drive, Castle Hill Showground.

Vehicle entry to the Showground is available from Showground Rd via De Clambe Drive, or from Carrington St via Doran Drive. It is now also very easy to travel to Budokan via rail with the club only 200m walk from the Showground Metro Station indicated with "**W**" on the map.